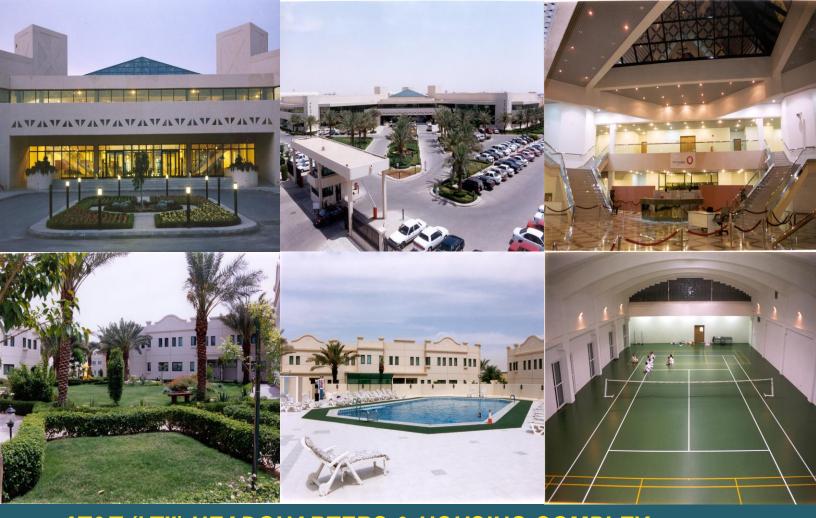

# AT&T (LTII) HEADQUARTERS & HOUSING COMPLEX. (DANA COMPOUND)

The project consisted of one Office Building (built-up area 26,000 Square Meters) + one Recreational Building (built-up area 6,000 Square Meters) + 12 Accommodation Buildings (built-up area 40,000 Square Meters) in addition to 2 Pool Facilities + Power Plant Building + Sewage Treatment Plant Facility + Roads.

■ Owner: Shiekh Meri Abdullah Bugshan

**■** Consultant: ACEC

■ Main Contractor: HATCO

■ Project Status: Completed

HATCO's scope in this project is a full Turnkey one. The scope included all Civil Works, Electrical Works, Mechanical Works, and External Site development Works.