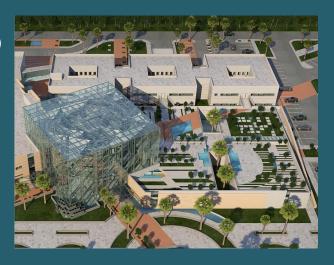

### MULTI-BANK CASH CENTER PROJECT. (DAMMAM)

The project consists of three buildings: Offices Building, Operations Building, and Service Building. The total built up area is 24,500 square meters.

**■ Owner: SAMA** 

■ Consultant: Khatib & Alami

Main Contractor: FGCSub Contractor: HATCO

■ Project Status: Ongoing (99% Completed)

HATCO's scope includes Civil Works, Electrical Works, Mechanical Works, External Site development Works.