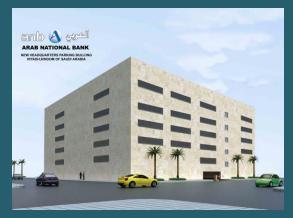

# ARAB NATIONAL BANK MAIN HEADQUARTERS PROJECT (Car PARK Building). RIYADH

The project consists of Annex A building having 2 Basement Floor + Ground Floor + 5 Upper Floor and Annex B having Ground + 2 Upper Floors. The total built-up area of the project is approximately 19,000 Square Meters.

■ Owner: Saudi Fund

■ Consultant: Khatib & Alami

■ Main Contractor: HATCO

■ Project Status: Completed

HATCO's scope in this project is a full Turnkey one. The scope includes all Civil Works, Electrical Works, Mechanical Works.