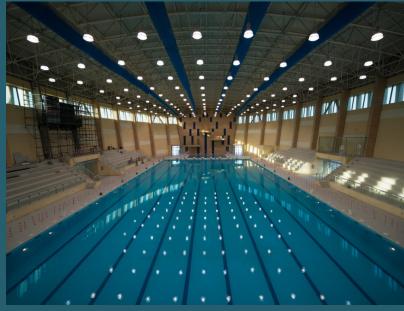

## COLLEGE OF PHYSICAL EDUCATION BUILDING (14) PROJECT Phase (I) & (II). KING FAISAL UNIVERSITY, AL-AHSA CAMPUS

The project consists of a two main Halls (one housing an indoor Olympic size Swimming Pool + a Diving Pool, the other one housing multi-purpose indoor sports courts), and an administrative and other sports facility building.

■ Owner: King Faisal University

■ Consultant: Imar, Urban Consultant

■ Main Contractor: HATCO

■ Project Status: Phase 1 Completed

**Phase 2 Completed** 

HATCO's scope in this project is a full Turnkey one. The scope includes all Civil Works, Electrical Works, Mechanical Works.