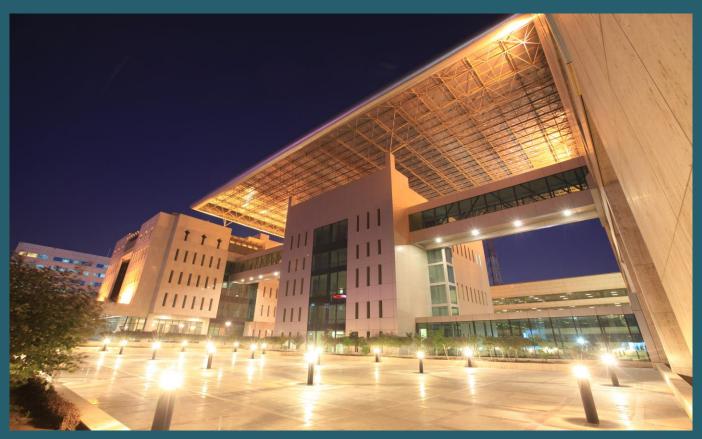

### HATCO BANK MAIN HEADQUARTERS **PROJECT.** RIYADH

# ARAB NATIONAL BANK MAIN HEADQUARTERS PROJECT (Car PARK Building). RIYADH

The project consists of Annex A building having 2 Basement Floor + Ground Floor + 5 Upper Floor and Annex B having Ground + 2 Upper Floors. The total built-up area of the project is approximately 19,000 Square Meters.

■ Owner: Saudi Fund

■ Consultant: Khatib & Alami

■ Main Contractor: HATCO

■ Project Status: Completed

HATCO's scope in this project is a full Turnkey one. The scope includes all Civil Works, Electrical Works, Mechanical Works.