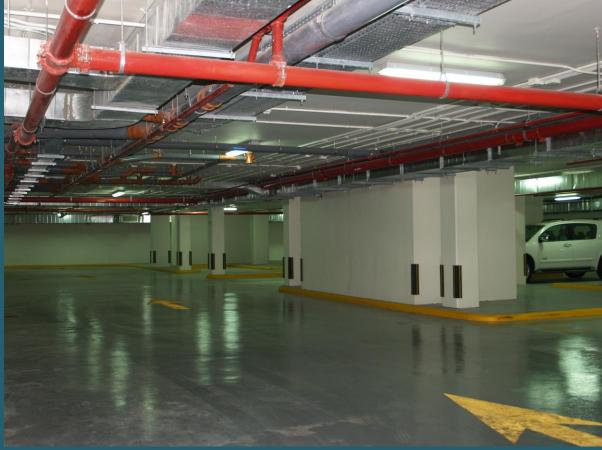

### ARAB NATIONAL BANK REGIONAL HEADQUARTERS PROJECT. AL-KHOBAR, EASTERN PROVINCE

The project consists of a multi story building having 1 Basement Floor + Ground Floor + 7 Upper Floors in addition to a car park building having 1 Basement Floor + Ground Floor + 2 Upper Floors. The total built-up area of the project is approximately 21,500 Square Meters.

■ Owner: Arab National Bank

■ Consultant: Zuhair Fayez

Partnership Consultants

■ Main Contractor: HATCO

■ Project Status: Completed

CONTACT Phone (966) 11 464-7419 www.hatco.com.sa