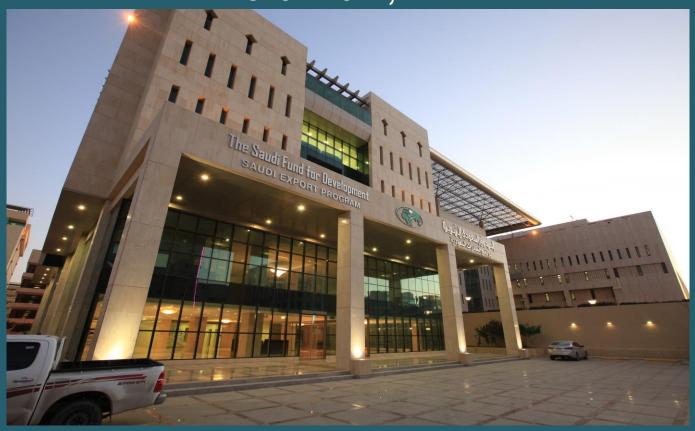

# ARAB NATIONAL BANK MAIN HEADQUARTERS PROJECT (Car PARK Building). RIYADH

The project consists of Annex A building having 2 Basement Floor + Ground Floor + 5 Upper Floor and Annex B having Ground + 2 Upper Floors. The total built-up area of the project is approximately 19,000 Square Meters.

■ Owner: Saudi Fund

■ Consultant: Khatib & Alami

■ Main Contractor: HATCO

■ Project Status: Completed

HATCO's scope in this project is a full Turnkey one. The scope includes all Civil Works, Electrical Works, Mechanical Works.