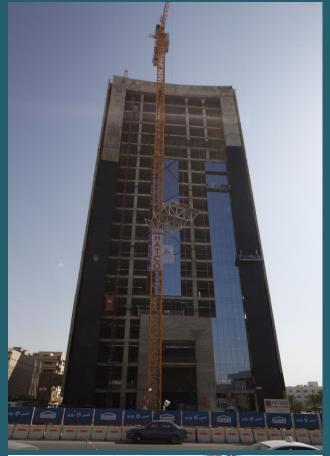

### HATCO BANK MAIN HEADQUARTERS **PROJECT.** RIYADH

# ARAB NATIONAL BANK MAIN HEADQUARTERS PROJECT (Car PARK Building). RIYADH

The project consists of Annex A building having 2 Basement Floor + Ground Floor + 5 Upper Floor and Annex B having Ground + 2 Upper Floors. The total built-up area of the project is approximately 19,000 Square Meters.

■ Owner: Saudi Fund

■ Consultant: Khatib & Alami

■ Main Contractor: HATCO

■ Project Status: Completed

HATCO's scope in this project is a full Turnkey one. The scope includes all Civil Works, Electrical Works, Mechanical Works.