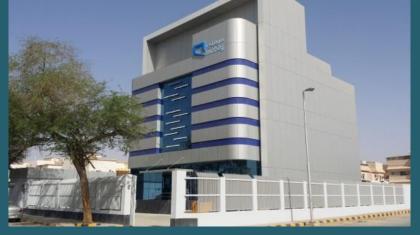

#### SAHAYEB DATA CENTERS, RIYADH

This Project consists of the Construction of Phase I of three (3) identical Data Centers in Riyadh having initial capacity of 4MW. Phase One consists of: Two Story office building, One Story data Hall, and external works for each Data Center.

**■ Owner: SAHAYEB DATA PARK** 

**■ Consultant: EDARAT** 

**■ EPC: MIS** 

**■ Construction Contractor: HATCO** 

■ Project Status: Ongoing (Newly awarded)

HATCO's scope in this project is a full Turnkey one. The scope includes all Civil Works, Electrical Works, and Mechanical Works.