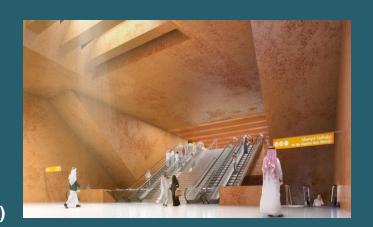

## RIYADH METRO SYSTEM – Line 1, Deep Underground Stations Project.

The project consists of the execution of the structural works for Deep Underground Stations 1E2 & 1D5 and the execution of the finishes in 7 Deep Underground Stations.

■ Owner: High Commission for the development of Arriyadh

■ Consultant: Riyadh Metro Transit

Consultants (RMTC)

■ Main Contractor: BACS Consortium

■ Sub Contractor: HATCO

■ Project Status: Ongoing (70% Completed)

HATCO's scope consists of reinforced concrete structural works, wet finishes and dry finishes works.