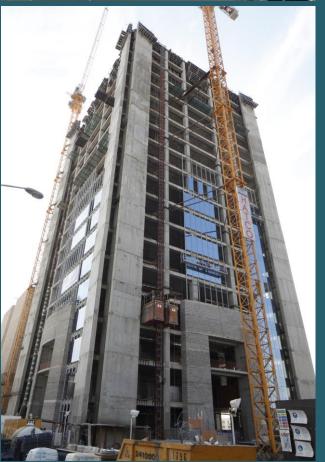

### HATCO BANK MAIN HEADQUARTERS **PROJECT.** RIYADH

# ARAB NATIONAL BANK MAIN HEADQUARTERS PROJECT (Car PARK Building). RIYADH

The project consists of Annex A building having 2 Basement Floor + Ground Floor + 5 Upper Floor and Annex B having Ground + 2 Upper Floors. The total built-up area of the project is approximately 19,000 Square Meters.

■ Owner: Saudi Fund

■ Consultant: Khatib & Alami

■ Main Contractor: HATCO

■ Project Status: Completed

HATCO's scope in this project is a full Turnkey one. The scope includes all Civil Works, Electrical Works, Mechanical Works.