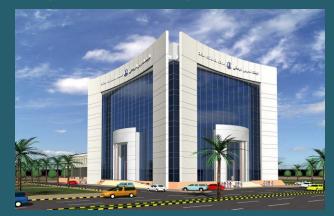

## ARAB NATIONAL BANK CAR PARKING BUILDING 2 PROJECT. RIYADH

The project consists of 4 Car Parking Basement Floors + Ground Floor & Mezanine Floor containing a Restaurant and a Coffee Shop.

**■ Owner: Arab National Bank** 

**■ Consultant: Mohamed Harasani Architects** 

■ Main Contractor: HATCO

**■ Project Status: Completed** 

HATCO's scope in this project is a full Turnkey one. The scope includes all Civil Works, Electrical Works, & Mechanical Works.

The project consists of a multi story building having 4 Basement Floors + Ground Floor + 20 Upper Floors in addition to a car park building having 4 Basement Floors + Ground Floor + 5 Upper Floors. The total built-up area of the project is approximately 75,000 Square Meters.

■ Owner: Arab National Bank

■ Consultant: Mohamed Harasani

**Architects** 

■ Main Contractor: HATCO

■ Project Status: Completed

HATCO's scope in this project is a full Turnkey one. The scope includes all Civil Works, Electrical Works, & Mechanical Works.