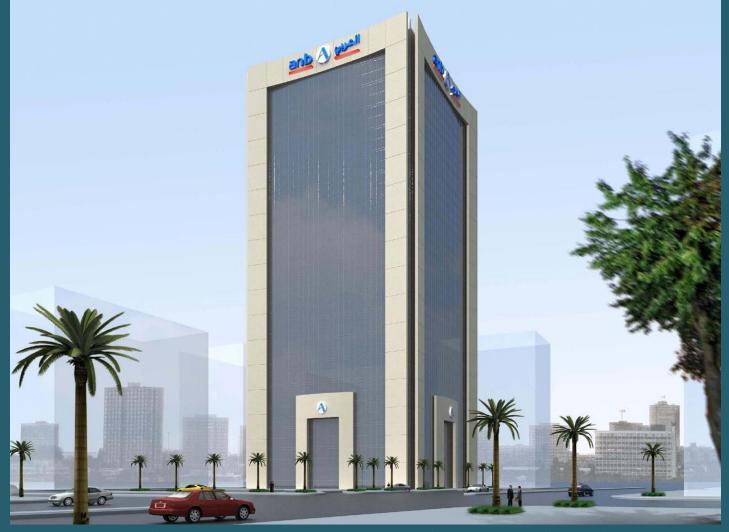

The project consists of a multi story building having 4 Basement Floors + Ground Floor + 20 Upper Floors in addition to a car park building having 4 Basement Floors + Ground Floor + 5 Upper Floors. The total built-up area of the project is approximately 75,000 Square Meters.

■ Owner: Arab National Bank

■ Consultant: Mohamed Harasani

**Architects** 

■ Main Contractor: HATCO

■ Project Status: Completed

HATCO's scope in this project is a full Turnkey one. The scope includes all Civil Works, Electrical Works, & Mechanical Works.