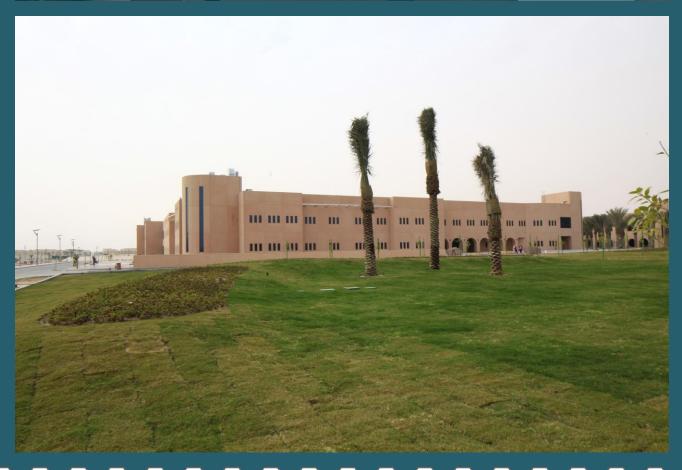

## COLLEGE OF PHYSICAL EDUCATION BUILDING (14) PROJECT Phase (I) & (II). KING FAISAL UNIVERSITY, AL-AHSA CAMPUS

The project consists of a two main Halls (one housing an indoor Olympic size Swimming Pool + a Diving Pool, the other one housing multi-purpose indoor sports courts), and an administrative and other sports facility building.

■ Owner: King Faisal University

■ Consultant: Imar, Urban Consultant

■ Main Contractor: HATCO

■ Project Status: Phase 1 Completed

**Phase 2 Completed** 

HATCO's scope in this project is a full Turnkey one. The scope includes all Civil Works, Electrical Works, Mechanical Works.