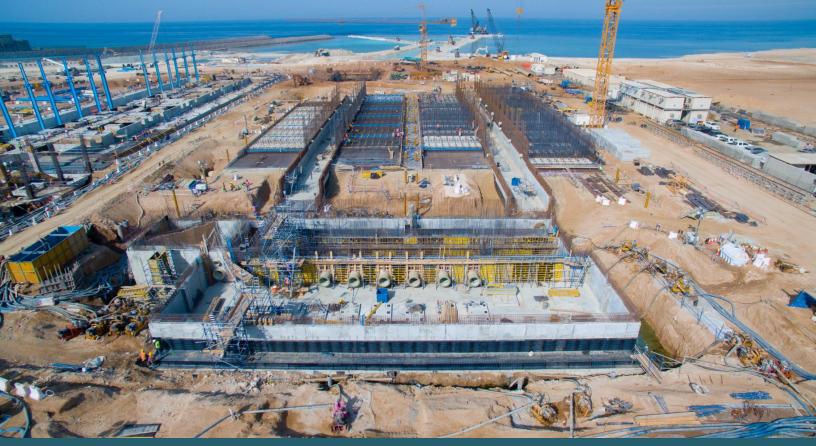

## Shuaibah III Expansion II Desalination Plant Jeddah, Western Region

The project consists of the execution of the civil works for the *Shuaibah III Expansion II Desalination Plant* which will be having a daily capacity of 250,000 Cu.m. of desalination water.

■ Owner: STPC (ACWA POWER)

**■ EPC: FISIA ABEIMA L.L.C.** 

■ Sub Contractor: HATCO

■ Project Status: Completed

HATCO's scope in this project is only Civil Structural Works, finishing works, and external site works.