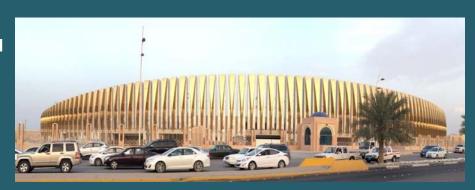

## STADIUM PROJECT. KING FAISAL UNIVERSITY, AL-AHSA CAMPUS

The project consists of a FIFA2 Stadium facility that can accommodate 8,000 seated spectators.

■ Owner: King Faisal University

**■** Consultant: Emad Al Jaber Engineering Office

■ Main Contractor: HATCO

■ Project Status: Completed

HATCO's scope in this project is a full Turnkey one. The scope includes all Civil Works, Electrical Works, and Mechanical Works.