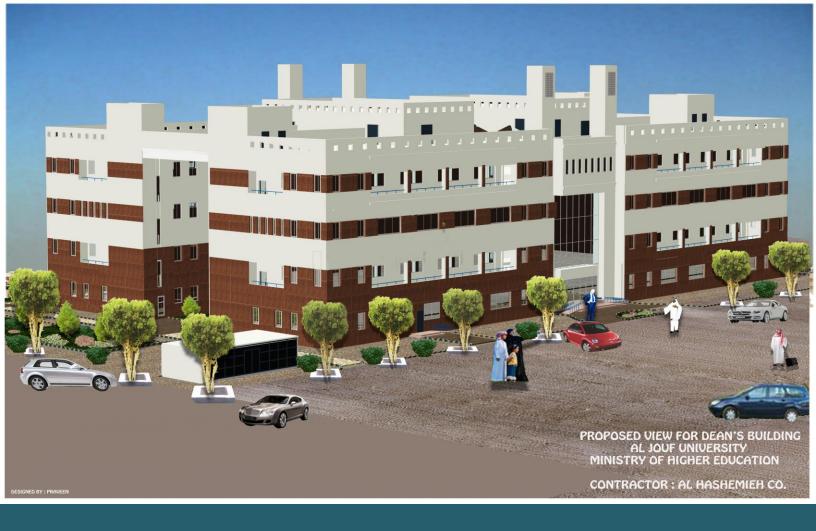

### DEANS BUILDING. JOUF UNIVERSITY, SKAKA CAMPUS

The project consists of a low rise multi story building having Ground Floor + 3 Upper Floors. The total built-up area of the project is approximately 15,000 Square Meters.

■ Owner: Jouf University (Ministry of Higher Education)

**■ Consultant: TYPSA** 

■ Main Contractor: HATCO

■ Project Status: Phase 1 Completed

Phase 2 Completed

HATCO's scope in this project is a full Turnkey one. The scope includes all Civil Works, Electrical Works, Mechanical Works.