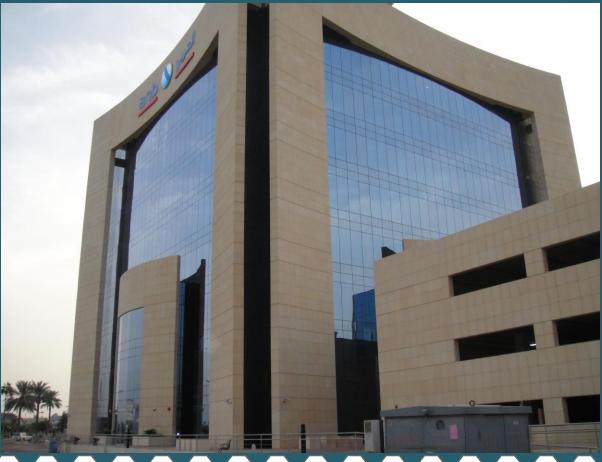

### ARAB NATIONAL BANK REGIONAL HEADQUARTERS PROJECT. AL-KHOBAR, EASTERN PROVINCE

The project consists of a multi story building having 1 Basement Floor + Ground Floor + 7 Upper Floors in addition to a car park building having 1 Basement Floor + Ground Floor + 2 Upper Floors. The total built-up area of the project is approximately 21,500 Square Meters.

■ Owner: Arab National Bank

■ Consultant: Zuhair Fayez

Partnership Consultants

■ Main Contractor: HATCO

■ Project Status: Completed

CONTACT Phone (966) 11 464-7419 www.hatco.com.sa