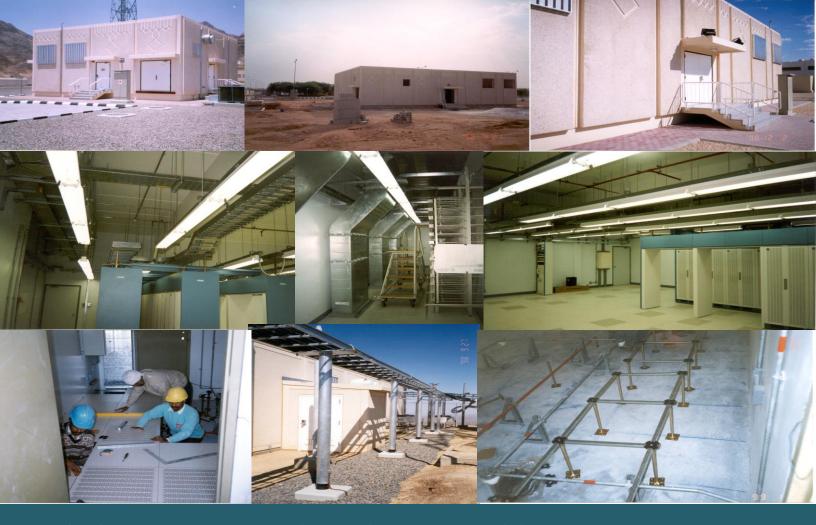

#### STC - RIYADH DISASTER RECOVERY CENTER.

The project consisted of the conversion of a 550 Square Meters Cafeteria in an existing basement in one of STC's Buildings in Mursalat into a Data Center and the construction of a 270 Square Meters single story Utility Building to serve this Data Center, equipped with 4 X 300 KVA UPS System with all supportive components with TIER IV configuration in the down stream.

**■** Owner: Saudi Telecom Company

■ Consultant: Saudi Telecom Co.

■ Main Contractor: HATCO

■ Project Status: Completed

HATCO's scope in this project included the design and the execution of all the required Civil Works, Electrical Works, Mechanical Works, and External Site development Works.