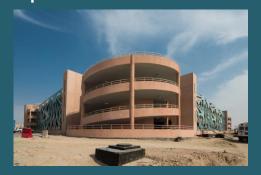

## ARAB NATIONAL BANK CAR PARKING BUILDING 2 PROJECT. RIYADH

The project consists of 4 Car Parking Basement Floors + Ground Floor & Mezanine Floor containing a Restaurant and a Coffee Shop.

**■ Owner: Arab National Bank** 

**■ Consultant: Mohamed Harasani Architects** 

■ Main Contractor: HATCO

**■ Project Status: Completed** 

HATCO's scope in this project is a full Turnkey one. The scope includes all Civil Works, Electrical Works, & Mechanical Works.

The project consists of a multi story building having 4 Basement Floors + Ground Floor + 20 Upper Floors in addition to a car park building having 4 Basement Floors + Ground Floor + 5 Upper Floors. The total built-up area of the project is approximately 75,000 Square Meters.

■ Owner: Arab National Bank

■ Consultant: Mohamed Harasani

**Architects** 

■ Main Contractor: HATCO

■ Project Status: Completed

HATCO's scope in this project is a full Turnkey one. The scope includes all Civil Works, Electrical Works, & Mechanical Works.