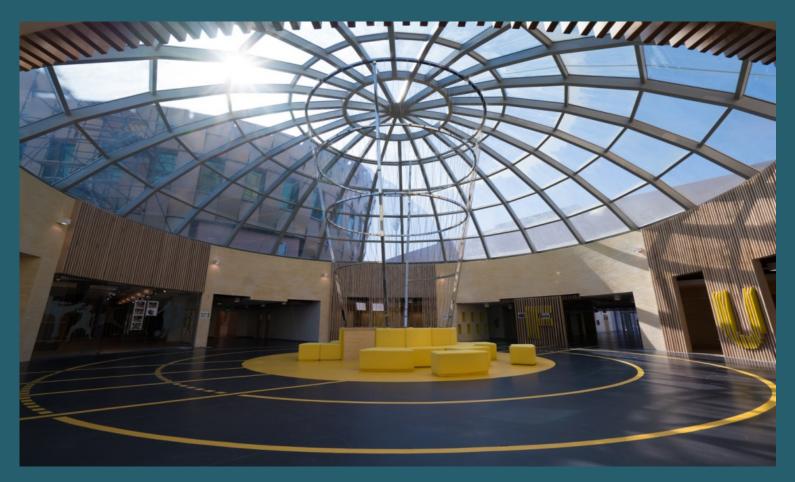

## COLLEGE OF PHYSICAL EDUCATION BUILDING (14) PROJECT Phase (I) & (II). KING FAISAL UNIVERSITY, AL-AHSA CAMPUS

The project consists of a two main Halls (one housing an indoor Olympic size Swimming Pool + a Diving Pool, the other one housing multi-purpose indoor sports courts), and an administrative and other sports facility building.

■ Owner: King Faisal University

■ Consultant: Imar, Urban Consultant

■ Main Contractor: HATCO

■ Project Status: Phase 1 Completed

**Phase 2 Completed** 

HATCO's scope in this project is a full Turnkey one. The scope includes all Civil Works, Electrical Works, Mechanical Works.