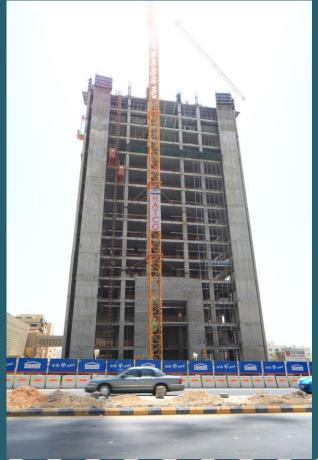

### HATCO BANK MAIN HEADQUARTERS **PROJECT.** RIYADH

# ARAB NATIONAL BANK MAIN HEADQUARTERS PROJECT (Car PARK Building). RIYADH

The project consists of Annex A building having 2 Basement Floor + Ground Floor + 5 Upper Floor and Annex B having Ground + 2 Upper Floors. The total built-up area of the project is approximately 19,000 Square Meters.

■ Owner: Saudi Fund

■ Consultant: Khatib & Alami

■ Main Contractor: HATCO

■ Project Status: Completed

HATCO's scope in this project is a full Turnkey one. The scope includes all Civil Works, Electrical Works, Mechanical Works.