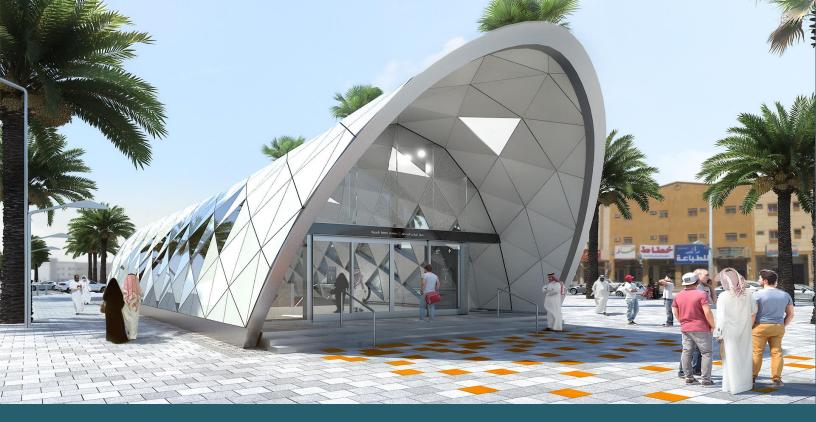

## RIYADH METRO SYSTEM – Line 1, Deep Underground Stations Project.

The project consists of the execution of the structural works for Deep Underground Stations 1E2 & 1D5 and the execution of the finishes in 7 Deep Underground Stations.

■ Owner: High Commission for the development of Arriyadh

■ Consultant: Riyadh Metro Transit

Consultants (RMTC)

■ Main Contractor: BACS Consortium

■ Sub Contractor: HATCO

■ Project Status: Ongoing (70% Completed)

HATCO's scope consists of reinforced concrete structural works, wet finishes and dry finishes works.