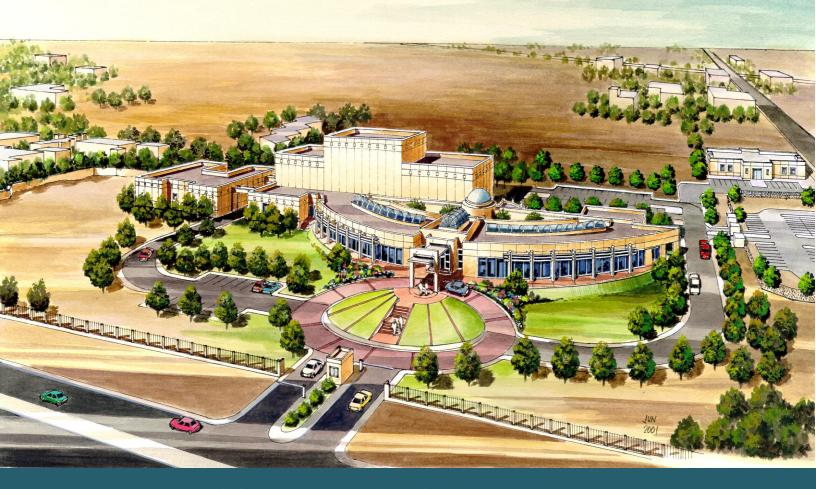

### MULTI-BANK CASH CENTER PROJECT. (DAMMAM)

The project consists of three buildings: Offices Building, Operations Building, and Service Building. The total built up area is 24,500 square meters.

**■ Owner: SAMA** 

■ Consultant: Khatib & Alami

Main Contractor: FGCSub Contractor: HATCO

■ Project Status: Ongoing (99% Completed)

HATCO's scope includes Civil Works, Electrical Works, Mechanical Works, External Site development Works.