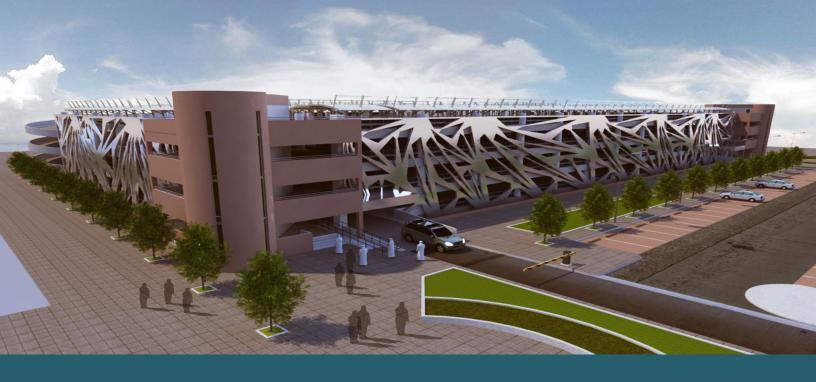

## ARAB NATIONAL BANK CAR PARKING BUILDING 2 PROJECT. RIYADH

The project consists of 4 Car Parking Basement Floors + Ground Floor & Mezanine Floor containing a Restaurant and a Coffee Shop.

**■ Owner: Arab National Bank** 

**■ Consultant: Mohamed Harasani Architects** 

■ Main Contractor: HATCO

**■ Project Status: Completed** 

HATCO's scope in this project is a full Turnkey one. The scope includes all Civil Works, Electrical Works, & Mechanical Works.

The project consists of a multi story building having 4 Basement Floors + Ground Floor + 20 Upper Floors in addition to a car park building having 4 Basement Floors + Ground Floor + 5 Upper Floors. The total built-up area of the project is approximately 75,000 Square Meters.

■ Owner: Arab National Bank

■ Consultant: Mohamed Harasani

**Architects** 

■ Main Contractor: HATCO

■ Project Status: Completed

HATCO's scope in this project is a full Turnkey one. The scope includes all Civil Works, Electrical Works, & Mechanical Works.