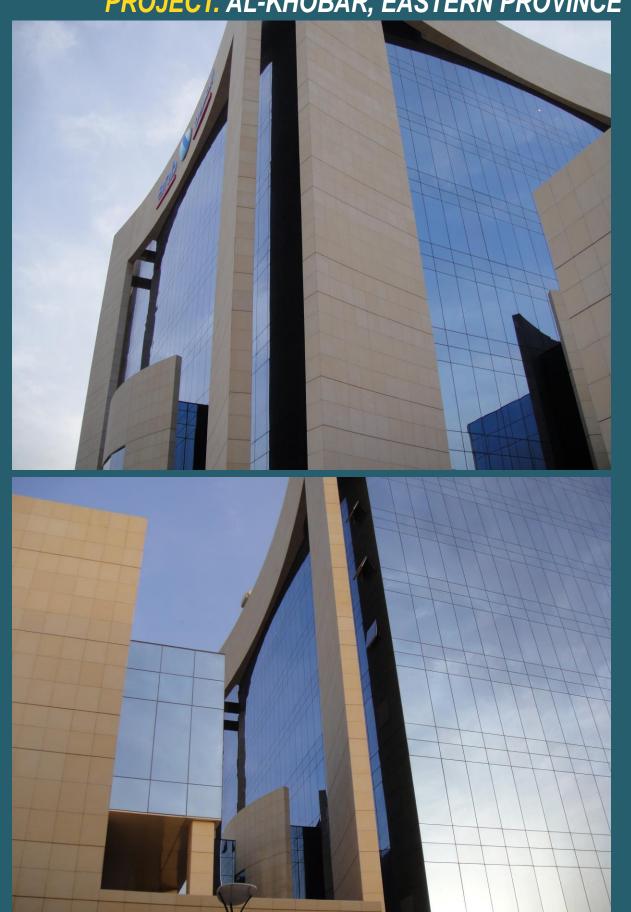

### ARAB NATIONAL BANK REGIONAL HEADQUARTERS PROJECT. AL-KHOBAR, EASTERN PROVINCE

The project consists of a multi story building having 1 Basement Floor + Ground Floor + 7 Upper Floors in addition to a car park building having 1 Basement Floor + Ground Floor + 2 Upper Floors. The total built-up area of the project is approximately 21,500 Square Meters.

■ Owner: Arab National Bank

■ Consultant: Zuhair Fayez

Partnership Consultants

■ Main Contractor: HATCO

■ Project Status: Completed

CONTACT Phone (966) 11 464-7419 www.hatco.com.sa