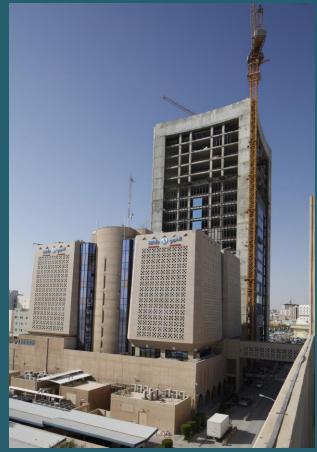

## ARAB NATIONAL BANK CAR PARKING BUILDING 2 PROJECT. RIYADH

The project consists of 4 Car Parking Basement Floors + Ground Floor & Mezanine Floor containing a Restaurant and a Coffee Shop.

**■ Owner: Arab National Bank** 

**■ Consultant: Mohamed Harasani Architects** 

■ Main Contractor: HATCO

**■ Project Status: Completed** 

HATCO's scope in this project is a full Turnkey one. The scope includes all Civil Works, Electrical Works, & Mechanical Works.

The project consists of a multi story building having 4 Basement Floors + Ground Floor + 20 Upper Floors in addition to a car park building having 4 Basement Floors + Ground Floor + 5 Upper Floors. The total built-up area of the project is approximately 75,000 Square Meters.

■ Owner: Arab National Bank

■ Consultant: Mohamed Harasani

**Architects** 

■ Main Contractor: HATCO

■ Project Status: Completed

HATCO's scope in this project is a full Turnkey one. The scope includes all Civil Works, Electrical Works, & Mechanical Works.