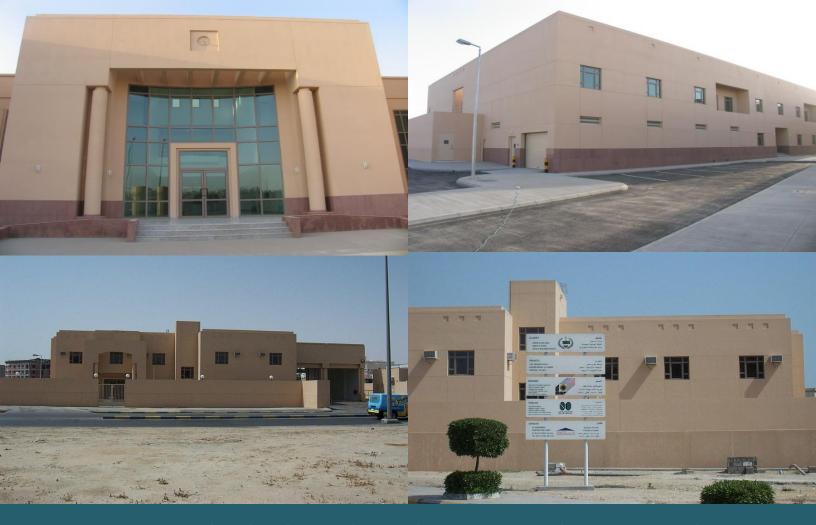

#### SAHAYEB DATA CENTERS, RIYADH

This Project consists of the Construction of Phase I of three (3) identical Data Centers in Riyadh having initial capacity of 4MW. Phase One consists of: Two Story office building, One Story data Hall, and external works for each Data Center.

**■ Owner: SAHAYEB DATA PARK** 

**■ Consultant: EDARAT** 

**■ EPC: MIS** 

**■ Construction Contractor: HATCO** 

■ Project Status: Ongoing (Newly awarded)

HATCO's scope in this project is a full Turnkey one. The scope includes all Civil Works, Electrical Works, and Mechanical Works.