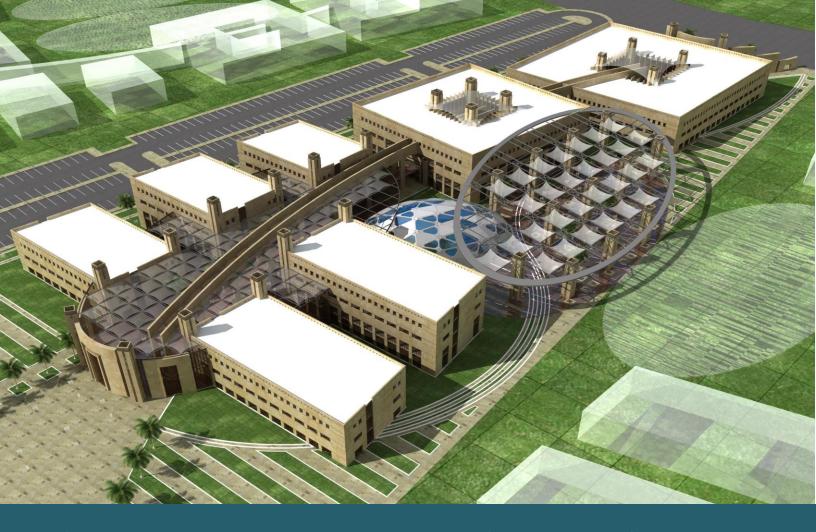

## College of Applied Studies and Social Services Project. KING FAISAL UNIVERSITY, Abgaig CAMPUS

The project consists of five interconnected buildings having a total Built-up Area of 18,000 sq.m.

■ Owner: King Faisal University

■ Consultant: Emad Al Jaber Engineering Office

■ Main Contractor: HATCO

■ Project Status: Ongoing (56% Completed)

HATCO's scope in this project is a full Turnkey one. The scope includes all Civil Works, Electrical Works, and Mechanical Works.