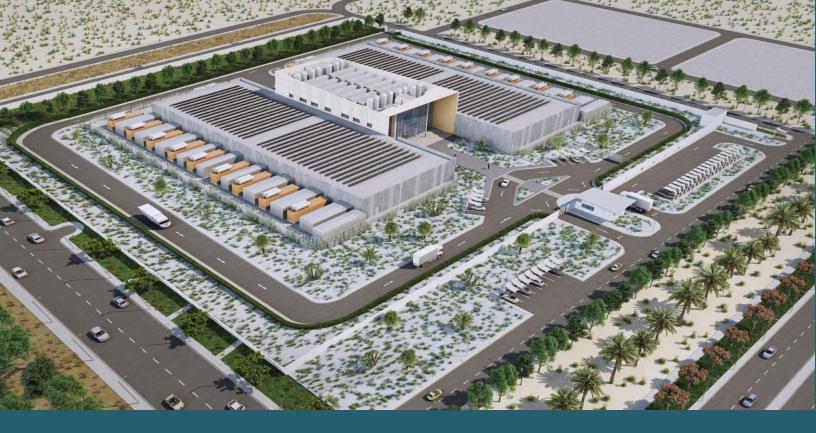

#### SAHAYEB DATA CENTERS, RIYADH

This Project consists of the Construction of Phase I of three (3) identical Data Centers in Riyadh having initial capacity of 4MW. Phase One consists of: Two Story office building, One Story data Hall, and external works for each Data Center.

**■ Owner: SAHAYEB DATA PARK** 

**■ Consultant: EDARAT** 

**■ EPC: MIS** 

**■ Construction Contractor: HATCO** 

■ Project Status: Ongoing (Newly awarded)

HATCO's scope in this project is a full Turnkey one. The scope includes all Civil Works, Electrical Works, and Mechanical Works.