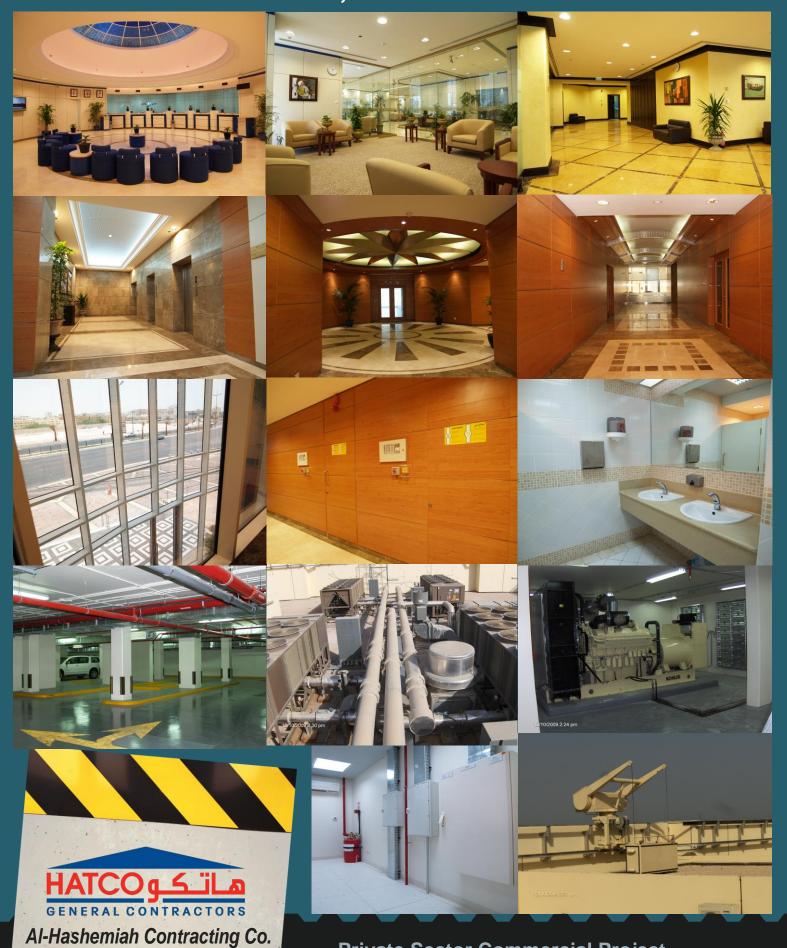

(37) PROJECT. KING

FAISAL UNIVERSITY, AL-AHSA CAMPUS





#### COLLEGE OF COMPUTER & TECHNOLOGY BUILDING (37) PROJECT. KING

FAISAL UNIVERSITY, AL-AHSA CAMPUS







### ARAB NATIONAL BANK REGIONAL HEADQUARTERS PROJECT. AL-KHOBAR, EASTERN PROVINCE

The project consists of a multi story building having 1 Basement Floor + Ground Floor + 7 Upper Floors in addition to a car park building having 1 Basement Floor + Ground Floor + 2 Upper Floors. The total built-up area of the project is approximately 21,500 Square Meters.

■ Owner: Arab National Bank

■ Consultant: Zuhair Fayez

Partnership Consultants

■ Main Contractor: HATCO

■ Project Status: Completed







CONTACT Phone (966) 11 464-7419 www.hatco.com.sa

### ARAB NATIONAL BANK REGIONAL HEADQUARTERS PROJECT. AL-KHOBAR, EASTERN PROVINCE



#### HATCO هات کو ARAB NATIONAL BANK REGIONAL HEADQUARTERS PROJECT. AL-KHOBAR, EASTERN PROVINCE





HATCO هاتکو ARAB NATIONAL BANK REGIONAL HEADQUARTERS PROJECT. AL-KHOBAR, EASTERN PROVINCE



# HATCOGE ARAB NATIONAL BANK REGIONAL HEADQUARTERS PROJECT. AL-KHOBAR, EASTERN PROVINCE



# HATCO ARAB NATIONAL BANK REGIONAL HEADQUARTERS PROJECT. AL-KHOBAR, EASTERN PROVINCE





# HATCOGE ARAB NATIONAL BANK REGIONAL HEADQUARTERS PROJECT. AL-KHOBAR, EASTERN PROVINCE





# HATCOGE ARAB NATIONAL BANK REGIONAL HEADQUARTERS PROJECT. AL-KHOBAR, EASTERN PROVINCE





HATCOG SILA ARAB NATIONAL BANK REGIONAL HEADQUARTERS
PROJECT. AL-KHOBAR, EASTERN PROVINCE





# HATCO ARAB NATIONAL BANK REGIONAL HEADQUARTERS PROJECT. AL-KHOBAR, EASTERN PROVINCE





HATCO A SILA ARAB NATIONAL BANK REGIONAL HEADQUART