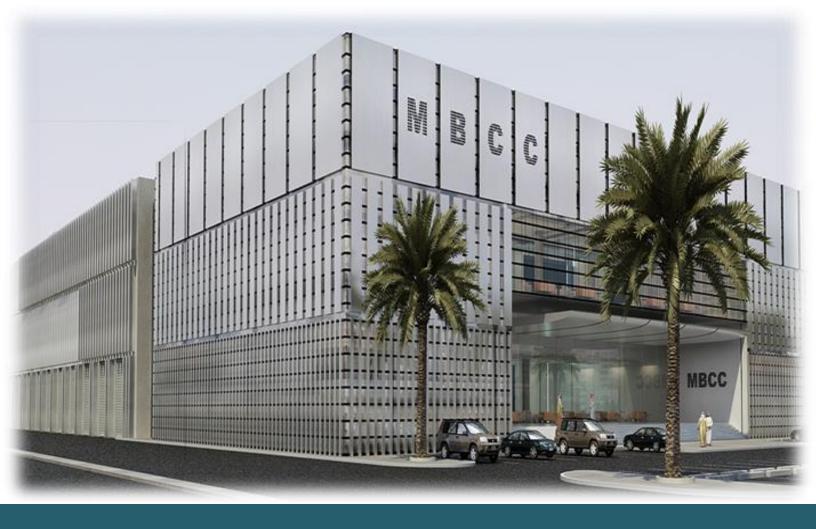

### MULTI-BANK CASH CENTER PROJECT. (DAMMAM)

The project consists of three buildings: Offices Building, Operations Building, and Service Building. The total built up area is 24,500 square meters.

**■ Owner: SAMA** 

■ Consultant: Khatib & Alami

Main Contractor: FGCSub Contractor: HATCO

■ Project Status: Ongoing (99% Completed)

HATCO's scope includes Civil Works, Electrical Works, Mechanical Works, External Site development Works.