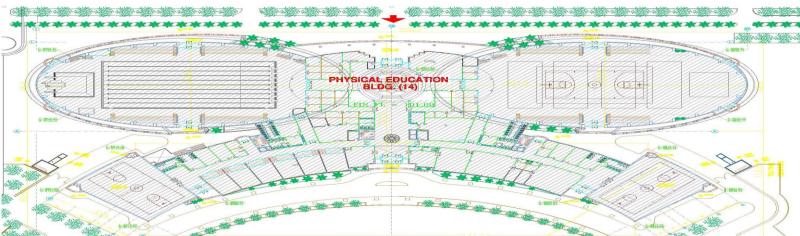

## COLLEGE OF PHYSICAL EDUCATION BUILDING (14) PROJECT Phase (I) & (II). KING FAISAL UNIVERSITY, AL-AHSA CAMPUS

The project consists of a two main Halls (one housing an indoor Olympic size Swimming Pool + a Diving Pool, the other one housing multi-purpose indoor sports courts), and an administrative and other sports facility building.

■ Owner: King Faisal University

■ Consultant: Imar, Urban Consultant

■ Main Contractor: HATCO

■ Project Status: Phase 1 Completed

**Phase 2 Completed** 

HATCO's scope in this project is a full Turnkey one. The scope includes all Civil Works, Electrical Works, Mechanical Works.