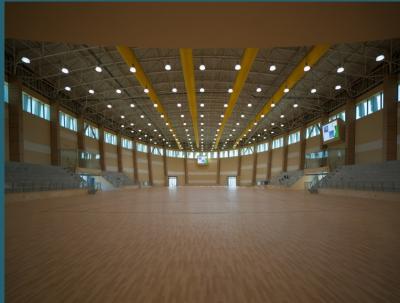

## COLLEGE OF PHYSICAL EDUCATION BUILDING (14) PROJECT Phase (I) & (II). KING FAISAL UNIVERSITY, AL-AHSA CAMPUS

The project consists of a two main Halls (one housing an indoor Olympic size Swimming Pool + a Diving Pool, the other one housing multi-purpose indoor sports courts), and an administrative and other sports facility building.

■ Owner: King Faisal University

■ Consultant: Imar, Urban Consultant

■ Main Contractor: HATCO

■ Project Status: Phase 1 Completed

**Phase 2 Completed** 

HATCO's scope in this project is a full Turnkey one. The scope includes all Civil Works, Electrical Works, Mechanical Works.