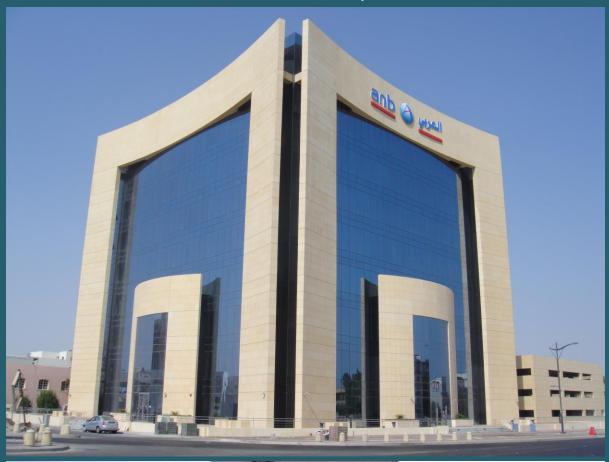

### ARAB NATIONAL BANK REGIONAL HEADQUARTERS PROJECT. AL-KHOBAR, EASTERN PROVINCE

The project consists of a multi story building having 1 Basement Floor + Ground Floor + 7 Upper Floors in addition to a car park building having 1 Basement Floor + Ground Floor + 2 Upper Floors. The total built-up area of the project is approximately 21,500 Square Meters.

■ Owner: Arab National Bank

■ Consultant: Zuhair Fayez

Partnership Consultants

■ Main Contractor: HATCO

■ Project Status: Completed

CONTACT Phone (966) 11 464-7419 www.hatco.com.sa