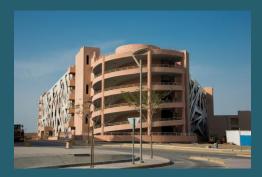

## ARAB NATIONAL BANK CAR PARKING BUILDING 2 PROJECT. RIYADH

The project consists of 4 Car Parking Basement Floors + Ground Floor & Mezanine Floor containing a Restaurant and a Coffee Shop.

**■ Owner: Arab National Bank** 

**■ Consultant: Mohamed Harasani Architects** 

■ Main Contractor: HATCO

**■ Project Status: Completed** 

HATCO's scope in this project is a full Turnkey one. The scope includes all Civil Works, Electrical Works, & Mechanical Works.

The project consists of a multi story building having 4 Basement Floors + Ground Floor + 20 Upper Floors in addition to a car park building having 4 Basement Floors + Ground Floor + 5 Upper Floors. The total built-up area of the project is approximately 75,000 Square Meters.

■ Owner: Arab National Bank

■ Consultant: Mohamed Harasani

**Architects** 

■ Main Contractor: HATCO

■ Project Status: Completed

HATCO's scope in this project is a full Turnkey one. The scope includes all Civil Works, Electrical Works, & Mechanical Works.