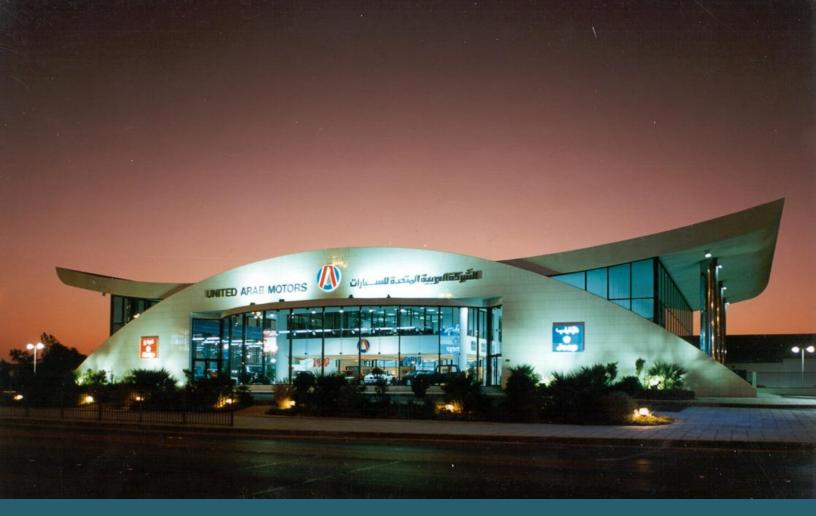

# UNITED ARAB MOTORS SHOWROOM & FACILITY - RIYADH.

The project consisted of one Office & Showroom Building (built-up area of 3,000 Square Meters) and one Car Maintenance/Repair Work Shop Centre (built-up area of 6,000 Square Meters).

Owner: United Arab Motors
 Consultant: Khatib & Alami
 Main Contractor: HATCO
 Project Status: Completed

Electrical Works, Mechanical Works, and External Site development Works.