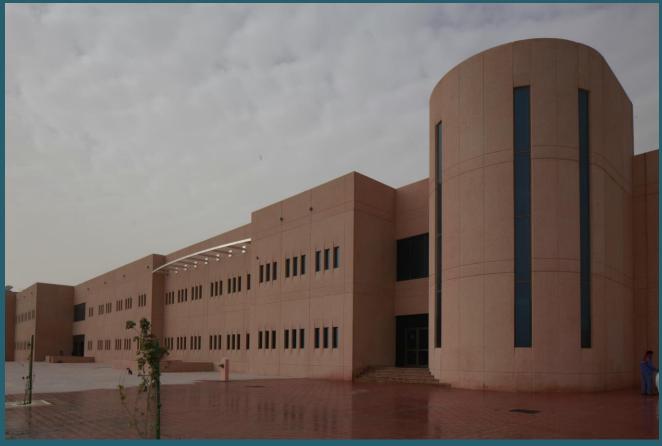

## STADIUM PROJECT. KING FAISAL UNIVERSITY, AL-AHSA CAMPUS

The project consists of a FIFA2 Stadium facility that can accommodate 8,000 seated spectators.

■ Owner: King Faisal University

**■** Consultant: Emad Al Jaber Engineering Office

■ Main Contractor: HATCO

■ Project Status: Completed

HATCO's scope in this project is a full Turnkey one. The scope includes all Civil Works, Electrical Works, and Mechanical Works.