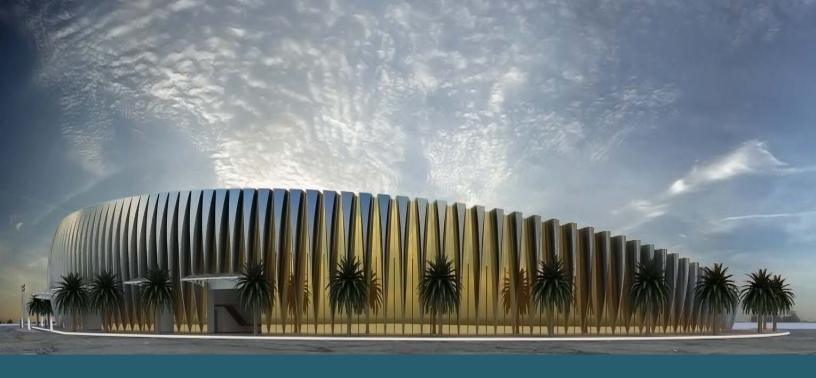

## STADIUM PROJECT. KING FAISAL UNIVERSITY, AL-AHSA CAMPUS

The project consists of a FIFA2 Stadium facility that can accommodate 8,000 seated spectators.

■ Owner: King Faisal University

**■** Consultant: Emad Al Jaber Engineering Office

■ Main Contractor: HATCO

■ Project Status: Completed

HATCO's scope in this project is a full Turnkey one. The scope includes all Civil Works, Electrical Works, and Mechanical Works.