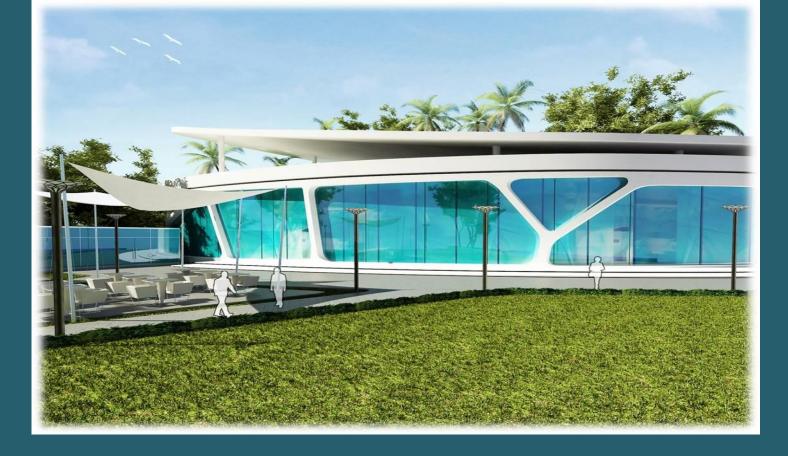

### FOUR SEASON JEDDAH HOTEL PROJECT Package (I). JEDDAH

This Project consists of one (1) level basement beneath a seven levels podium and four (4) towers up to 28 floors where the two northern towers will interconnect at the top by a steel vierendeel truss bridge as well as the two southern towers. Total Built up area is approximately 185,000 Sq.m.

Owner: Midad Real Estate
Investment & Development Co.

**■** Consultant: Burouj Engineering Consultant

■ Main Contractor: HATCO

■ Project Status: Ongoing (86% Completed)

HATCO's scope in this project is only Civil Structural Works.