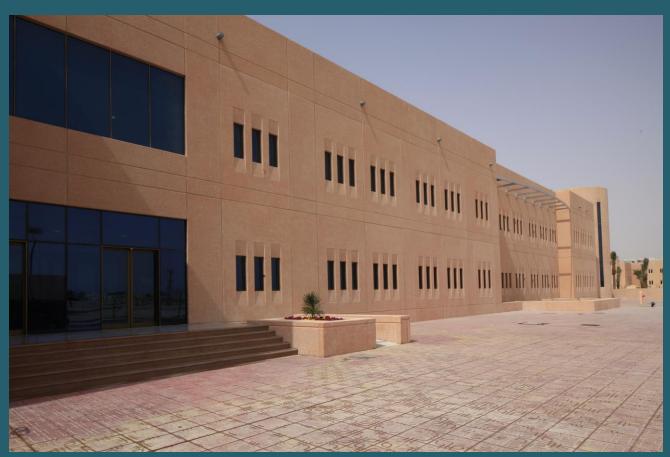

## College of Applied Studies and Social Services Project. KING FAISAL UNIVERSITY, Abgaig CAMPUS

The project consists of five interconnected buildings having a total Built-up Area of 18,000 sq.m.

■ Owner: King Faisal University

■ Consultant: Emad Al Jaber Engineering Office

■ Main Contractor: HATCO

■ Project Status: Ongoing (56% Completed)

HATCO's scope in this project is a full Turnkey one. The scope includes all Civil Works, Electrical Works, and Mechanical Works.