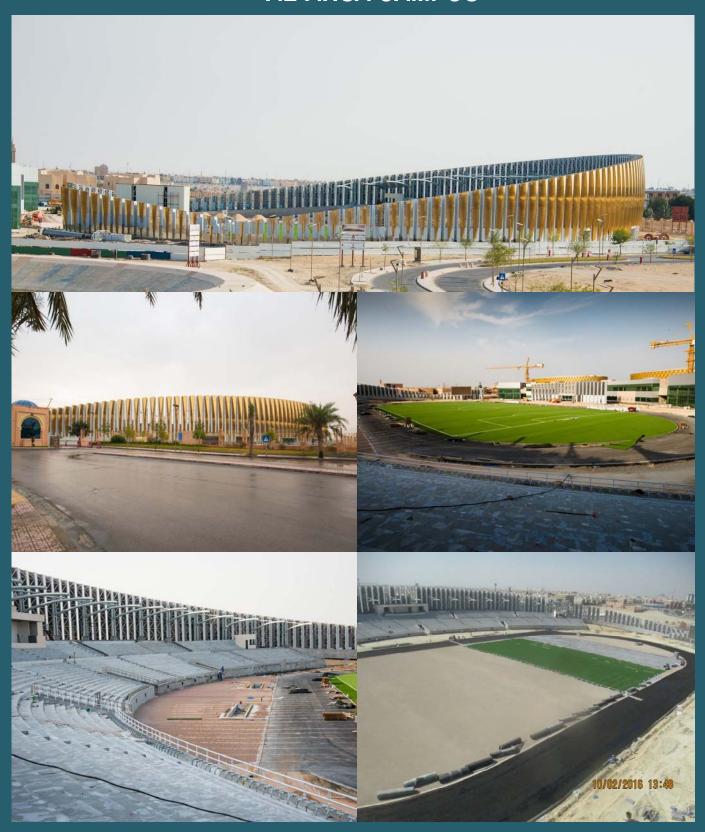

## STADIUM PROJECT. KING FAISAL UNIVERSITY, AL-AHSA CAMPUS

The project consists of a FIFA2 Stadium facility that can accommodate 8,000 seated spectators.

■ Owner: King Faisal University

**■** Consultant: Emad Al Jaber Engineering Office

■ Main Contractor: HATCO

■ Project Status: Completed

HATCO's scope in this project is a full Turnkey one. The scope includes all Civil Works, Electrical Works, and Mechanical Works.