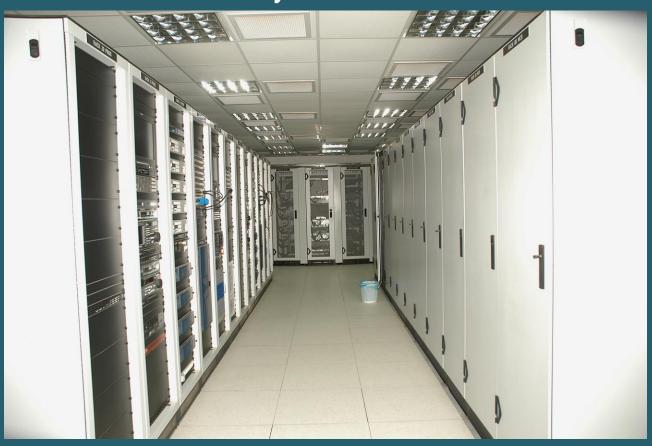

#### STC - RIYADH DISASTER RECOVERY CENTER.

The project consisted of the conversion of a 550 Square Meters Cafeteria in an existing basement in one of STC's Buildings in Mursalat into a Data Center and the construction of a 270 Square Meters single story Utility Building to serve this Data Center, equipped with 4 X 300 KVA UPS System with all supportive components with TIER IV configuration in the down stream.

**■** Owner: Saudi Telecom Company

■ Consultant: Saudi Telecom Co.

■ Main Contractor: HATCO

■ Project Status: Completed

HATCO's scope in this project included the design and the execution of all the required Civil Works, Electrical Works, Mechanical Works, and External Site development Works.