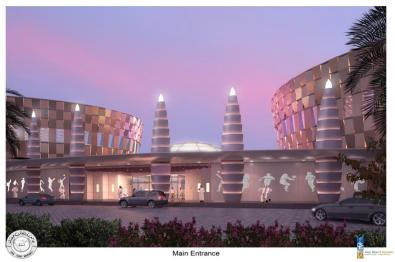

## COLLEGE OF PHYSICAL EDUCATION BUILDING (14) PROJECT Phase (I) & (II). KING FAISAL UNIVERSITY, AL-AHSA CAMPUS

The project consists of a two main Halls (one housing an indoor Olympic size Swimming Pool + a Diving Pool, the other one housing multi-purpose indoor sports courts), and an administrative and other sports facility building.

■ Owner: King Faisal University

■ Consultant: Imar, Urban Consultant

■ Main Contractor: HATCO

■ Project Status: Phase 1 Completed

**Phase 2 Completed** 

HATCO's scope in this project is a full Turnkey one. The scope includes all Civil Works, Electrical Works, Mechanical Works.