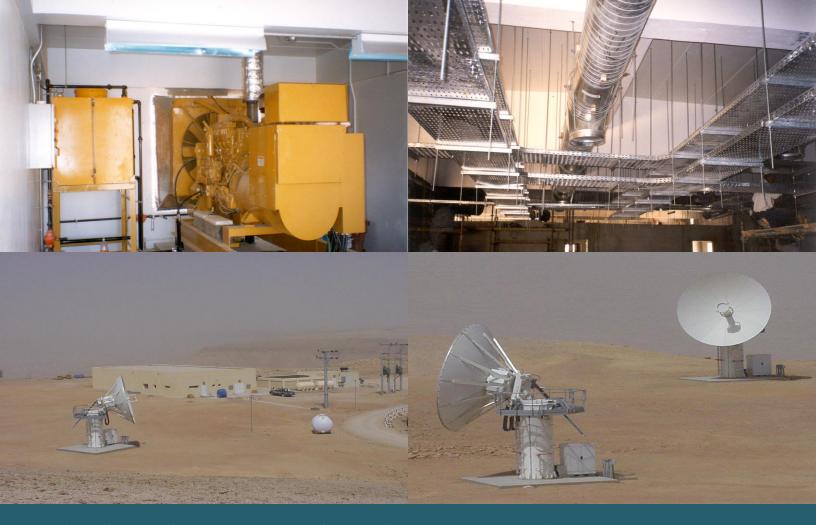

#### GLOBALSTAR EARTH STATION - RIYADH GATEWAY.

The project consisted of one highly technical Satellite Earth Station Building having a built-up area of 1,500 Square Meter.

■ Owner: GlobalStar Saudi Arabia

■ Consultant: Al-Omrania & Associates

■ Main Contractor: HATCO

■ Project Status: Completed

HATCO's scope in this project is a full Turnkey one. The scope included all Civil Works, Electrical Works, Mechanical Works, and External Site development Works.