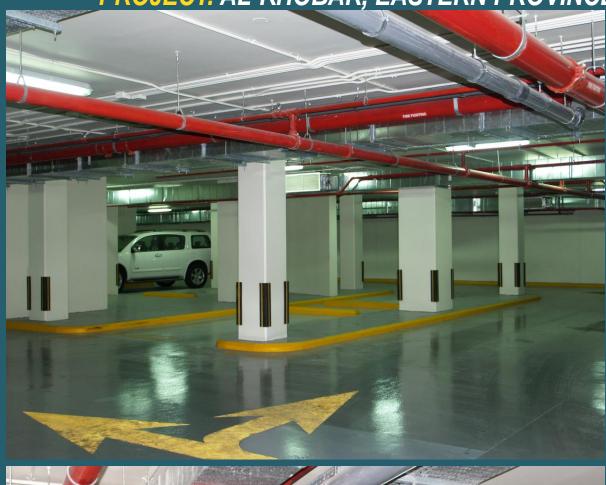

### ARAB NATIONAL BANK REGIONAL HEADQUARTERS PROJECT. AL-KHOBAR, EASTERN PROVINCE

The project consists of a multi story building having 1 Basement Floor + Ground Floor + 7 Upper Floors in addition to a car park building having 1 Basement Floor + Ground Floor + 2 Upper Floors. The total built-up area of the project is approximately 21,500 Square Meters.

■ Owner: Arab National Bank

■ Consultant: Zuhair Fayez

Partnership Consultants

■ Main Contractor: HATCO

■ Project Status: Completed

CONTACT Phone (966) 11 464-7419 www.hatco.com.sa