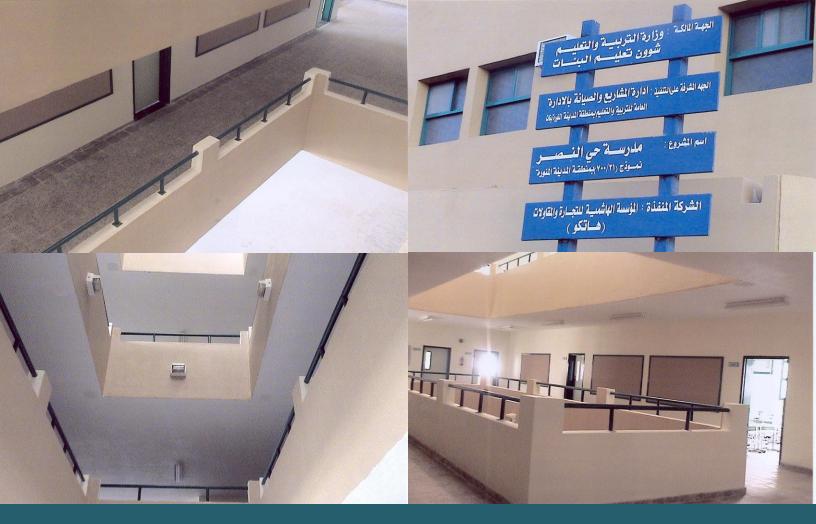

#### 29 PUBLIC SCHOOLS.

The project consists of constructing 29 scattered Schools all over the Kingdom of Saudi Arabia. The size of the built-up area of each school varied from 2,000 Square Meters to 3,500 Square Meters depending on the type.

■ Owner: Ministry of Education

■ Consultant: Ministry of Education

Main Contractor: HATCOProject Status: Completed

HATCO's scope in this project is a full Turnkey one. The scope includes all Civil Works, Electrical Works, Mechanical Works, External Site development Works, and Supply of Furniture.