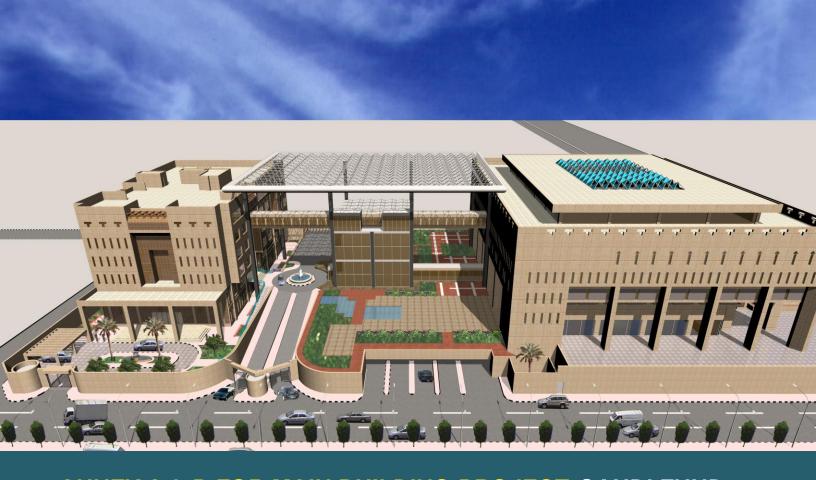

#### SAHAYEB DATA CENTERS, RIYADH

This Project consists of the Construction of Phase I of three (3) identical Data Centers in Riyadh having initial capacity of 4MW. Phase One consists of: Two Story office building, One Story data Hall, and external works for each Data Center.

**■ Owner: SAHAYEB DATA PARK** 

**■ Consultant: EDARAT** 

**■ EPC: MIS** 

**■ Construction Contractor: HATCO** 

■ Project Status: Ongoing (Newly awarded)

HATCO's scope in this project is a full Turnkey one. The scope includes all Civil Works, Electrical Works, and Mechanical Works.