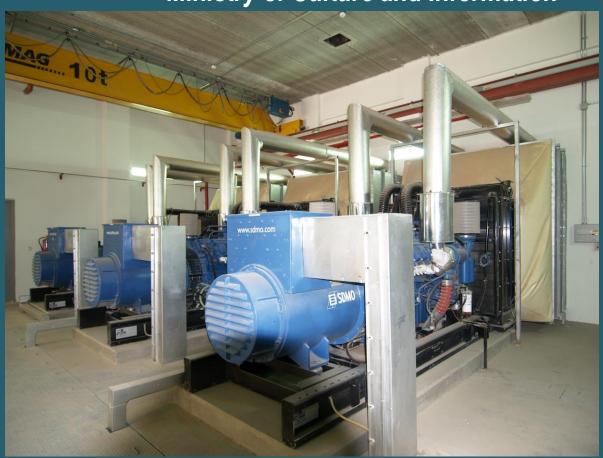

#### SAHAYEB DATA CENTERS, RIYADH

This Project consists of the Construction of Phase I of three (3) identical Data Centers in Riyadh having initial capacity of 4MW. Phase One consists of: Two Story office building, One Story data Hall, and external works for each Data Center.

**■ Owner: SAHAYEB DATA PARK** 

**■ Consultant: EDARAT** 

**■ EPC: MIS** 

**■ Construction Contractor: HATCO** 

■ Project Status: Ongoing (Newly awarded)

HATCO's scope in this project is a full Turnkey one. The scope includes all Civil Works, Electrical Works, and Mechanical Works.