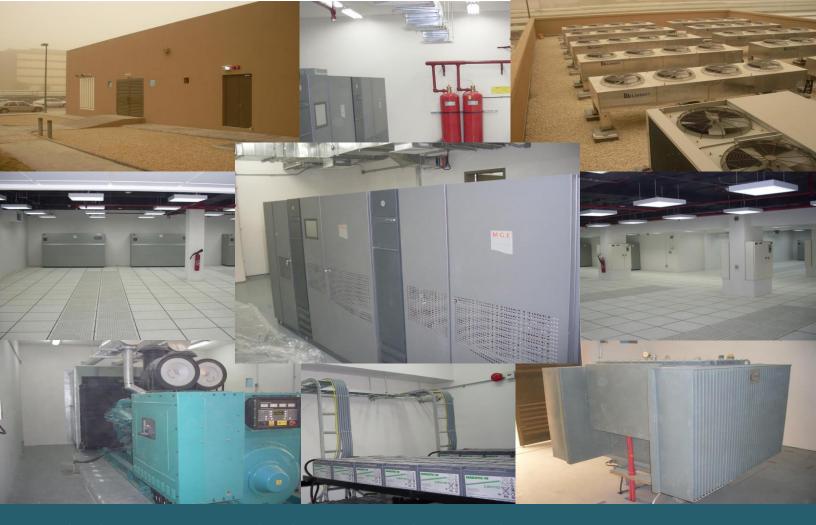

#### SAHAYEB DATA CENTERS, RIYADH

This Project consists of the Construction of Phase I of three (3) identical Data Centers in Riyadh having initial capacity of 4MW. Phase One consists of: Two Story office building, One Story data Hall, and external works for each Data Center.

**■ Owner: SAHAYEB DATA PARK** 

**■ Consultant: EDARAT** 

**■ EPC: MIS** 

**■ Construction Contractor: HATCO** 

■ Project Status: Ongoing (Newly awarded)

HATCO's scope in this project is a full Turnkey one. The scope includes all Civil Works, Electrical Works, and Mechanical Works.