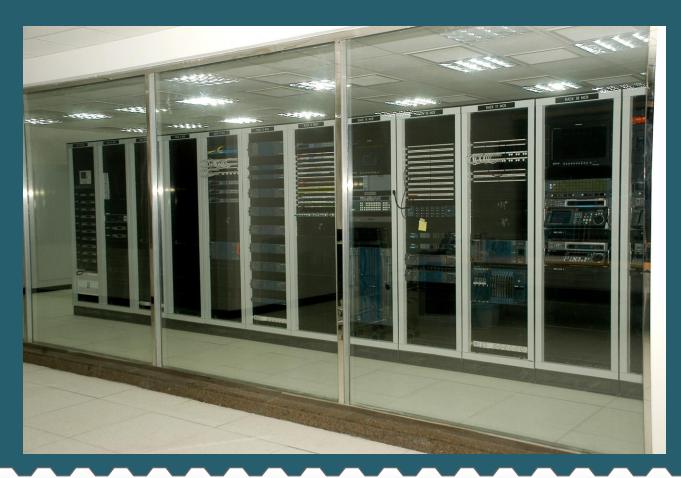

#### SAHAYEB DATA CENTERS, RIYADH

This Project consists of the Construction of Phase I of three (3) identical Data Centers in Riyadh having initial capacity of 4MW. Phase One consists of: Two Story office building, One Story data Hall, and external works for each Data Center.

**■ Owner: SAHAYEB DATA PARK** 

**■ Consultant: EDARAT** 

**■ EPC: MIS** 

**■ Construction Contractor: HATCO** 

■ Project Status: Ongoing (Newly awarded)

HATCO's scope in this project is a full Turnkey one. The scope includes all Civil Works, Electrical Works, and Mechanical Works.