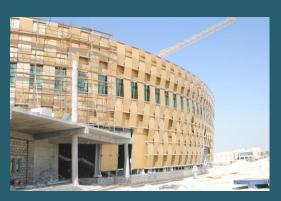

### FOUR SEASON JEDDAH HOTEL PROJECT Package (I). JEDDAH

This Project consists of one (1) level basement beneath a seven levels podium and four (4) towers up to 28 floors where the two northern towers will interconnect at the top by a steel vierendeel truss bridge as well as the two southern towers. Total Built up area is approximately 185,000 Sq.m.

Owner: Midad Real Estate
Investment & Development Co.

**■** Consultant: Burouj Engineering Consultant

■ Main Contractor: HATCO

■ Project Status: Ongoing (86% Completed)

HATCO's scope in this project is only Civil Structural Works.