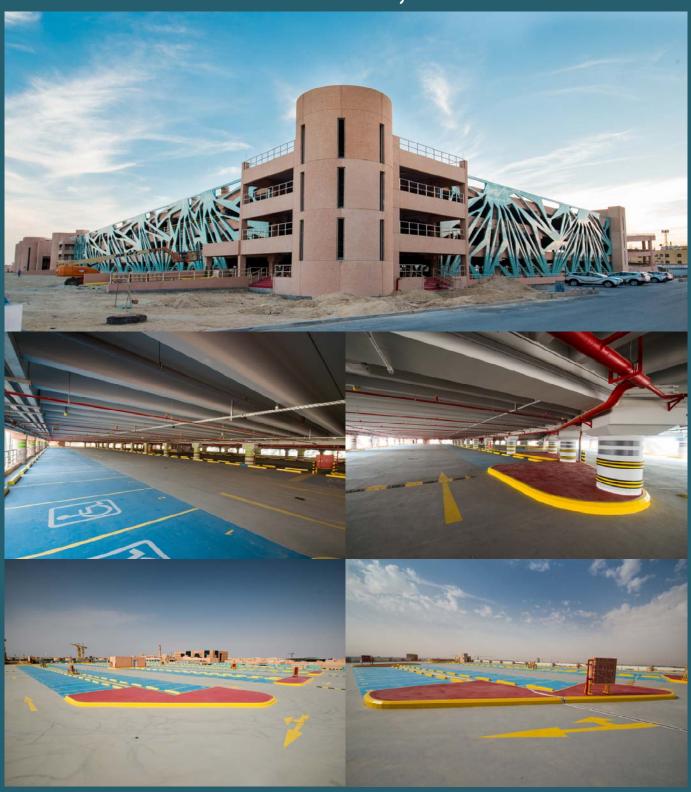

## ARAB NATIONAL BANK CAR PARKING BUILDING 2 PROJECT. RIYADH

The project consists of 4 Car Parking Basement Floors + Ground Floor & Mezanine Floor containing a Restaurant and a Coffee Shop.

**■ Owner: Arab National Bank** 

**■ Consultant: Mohamed Harasani Architects** 

■ Main Contractor: HATCO

**■ Project Status: Completed** 

HATCO's scope in this project is a full Turnkey one. The scope includes all Civil Works, Electrical Works, & Mechanical Works.