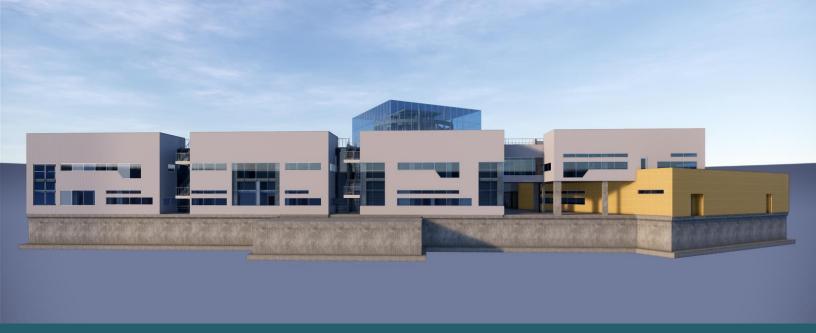

### MULTI-BANK CASH CENTER PROJECT. (DAMMAM)

The project consists of three buildings: Offices Building, Operations Building, and Service Building. The total built up area is 24,500 square meters.

**■ Owner: SAMA** 

■ Consultant: Khatib & Alami

Main Contractor: FGCSub Contractor: HATCO

■ Project Status: Ongoing (99% Completed)

HATCO's scope includes Civil Works, Electrical Works, Mechanical Works, External Site development Works.